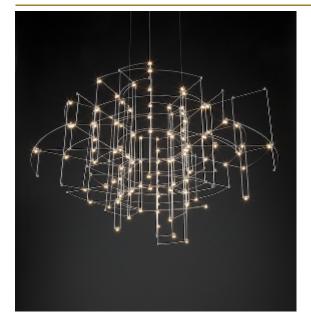

## SPECTRE CHANDELIER

by Jan Pauwels

Various Halorings visible on a cloudy day. An asymmetric composition of various rings but completely in balance. The circuitboards have leds on both sides. 2/3 of the light goes down and 1/3 goes up.