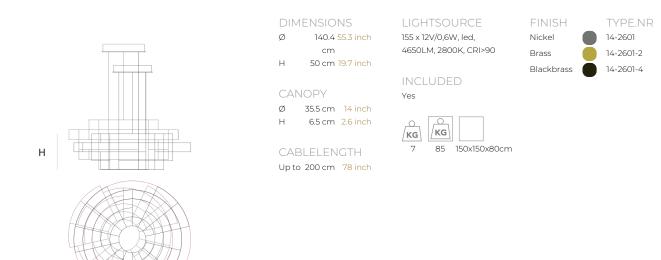

Ø

| TYPE               | Chandelier                                                       |
|--------------------|------------------------------------------------------------------|
| STANDARD           |                                                                  |
| OPTIONAL           | Dim unit with remote control (other dimming options on request). |
| TRANSFORMER/DRIVER | SCPower KVF-12100-TDW                                            |
| DIMMING            | leading and trailing edge                                        |
| CLASSIFICATION     | UL no<br>IP20 yes                                                |
| ENERGY LABEL       |                                                                  |